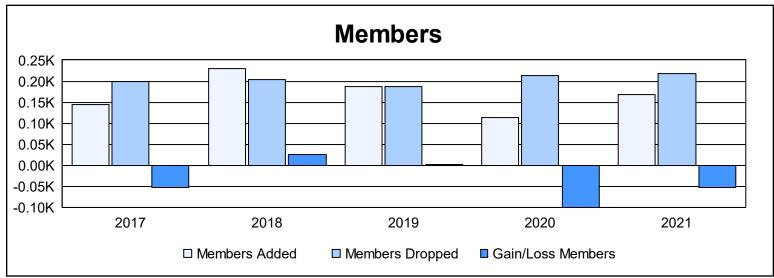

District 4 C6 As of June 2021 Cumulative

| Year      | New<br>Clubs | Dropped<br>Clubs | Gain/<br>Loss<br>Clubs | New<br>Members | Charter<br>Members | Reinstate<br>Members | Transfer<br>Members | Total<br>Member<br>Added | Total<br>Members<br>Dropped | Gain/<br>Loss<br>Members |
|-----------|--------------|------------------|------------------------|----------------|--------------------|----------------------|---------------------|--------------------------|-----------------------------|--------------------------|
| 2016-2017 | 0            | 1                | -1                     | 124            | 1                  | 6                    | 13                  | 144                      | 198                         | -54                      |
| 2017-2018 | 2            | 0                | 2                      | 145            | 63                 | 13                   | 9                   | 230                      | 204                         | 26                       |
| 2018-2019 | 4            | 0                | 4                      | 89             | 84                 | 10                   | 4                   | 187                      | 186                         | 1                        |
| 2019-2020 | 0            | 3                | -3                     | 87             | 18                 | 5                    | 3                   | 113                      | 213                         | -100                     |
| 2020-2021 | 2            | 4                | -2                     | 97             | 61                 | 2                    | 7                   | 167                      | 219                         | -52                      |
| Average   | 2            | 2                | 0                      | 108            | 45                 | 7                    | 7                   | 168                      | 204                         | -36                      |