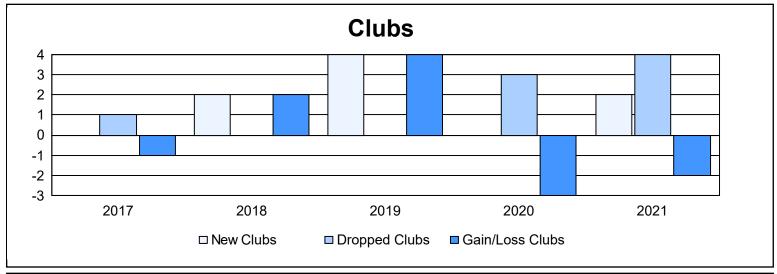

District 4 C6 As of June 2021 Cumulative

| Year      | New<br>Clubs | Dropped<br>Clubs | Gain/<br>Loss<br>Clubs | New<br>Members | Charter<br>Members | Reinstate<br>Members | Transfer<br>Members | Total<br>Member<br>Added | Total<br>Members<br>Dropped | Gain/<br>Loss<br>Members |
|-----------|--------------|------------------|------------------------|----------------|--------------------|----------------------|---------------------|--------------------------|-----------------------------|--------------------------|
| 2016-2017 | 0            | 1                | -1                     | 124            | 1                  | 6                    | 13                  | 144                      | 198                         | -54                      |
| 2017-2018 | 2            | 0                | 2                      | 145            | 63                 | 13                   | 9                   | 230                      | 204                         | 26                       |
| 2018-2019 | 4            | 0                | 4                      | 89             | 84                 | 10                   | 4                   | 187                      | 186                         | 1                        |
| 2019-2020 | 0            | 3                | -3                     | 87             | 18                 | 5                    | 3                   | 113                      | 213                         | -100                     |
| 2020-2021 | 2            | 4                | -2                     | 97             | 61                 | 2                    | 7                   | 167                      | 219                         | -52                      |
| Average   | 2            | 2                | 0                      | 108            | 45                 | 7                    | 7                   | 168                      | 204                         | -36                      |